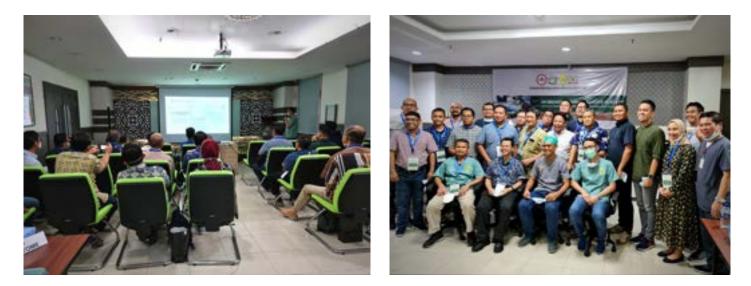

### INDONESIA MINIMALLY INVASIVE ONCOLOGY SURGEON WORKSHOP

In December, a workshop on radiofrequency ablation was held in Indonesia National Cancer Hospital with 53 oncology surgeons from 25 Indonesian hospitals. Both lectures and hands-on training sessions with thyroid phantoms were given to the participants during this two-day workshop.