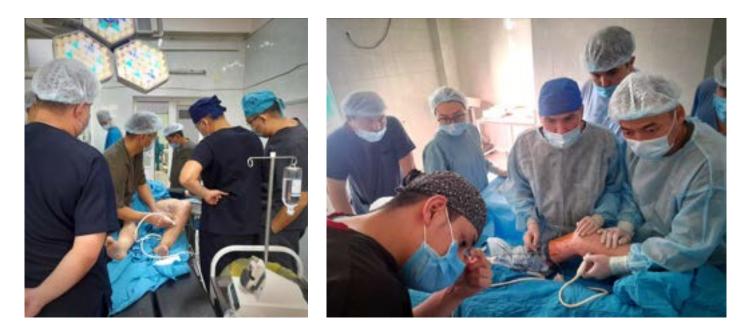

### **KAZAKHSTAN** MASTERCLASS ON RFA OF LIVER, KIDNEY, THYROID, AND VARICOSE VEINS

From October 21st to 24th, a masterclass on radiofrequency ablation of malignant neoplasms of the liver and kidneys, benign nodules of the thyroid gland. and endovenous dilation of lower limb veins was held in JSC National Scientific Center for Surgery. During this extensive four-day masterclass, the doctors had thorough training with the observations of various live cases.