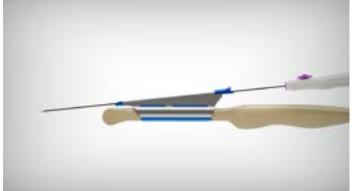

## **NEW PRODUCT LAUNCHED: THE V-GUIDE**

Needle Guide for Interventional Gynecological Procedures

RF MEDICAL recently launched the V-GUIDE, a new needle guide for gynecological RFA procedures. With the V-GUIDE, physicians can easily manipulate the electrode inside the uterus and safely target the myoma without making damages to the nearby structures.

Currently, it is approved for use in the United States and is patent-pending. RF MEDICAL plans to finish registering the V-GUIDE in the European Union within 2022. For more details on when this device will be available for sale in your country, please contact us.