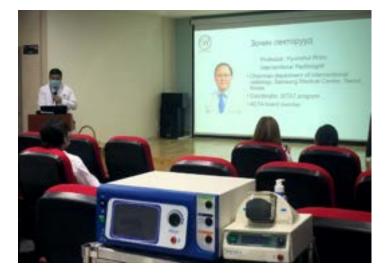

### MONGOLIA TUMOR RFA MASTERCLASS

From September 27th to 29th, a masterclass on image-guided radiofrequency tumor ablation was held in the State Second Central Hospital of Mongolia.

A team of radiologists and interventional radiologists visited the Center of Diagnostic Imaging in the State Second Central Hospital and spent three days in training to learn about imageguided radiofrequency ablation of solid tumors.

A series of comprehensive lectures and hands-on training as well as real-time case observation were delivered by doctors from Asan Medical Center and Samsung Medical Centers from South Korea and the Second Central Hospital of Mongolia.