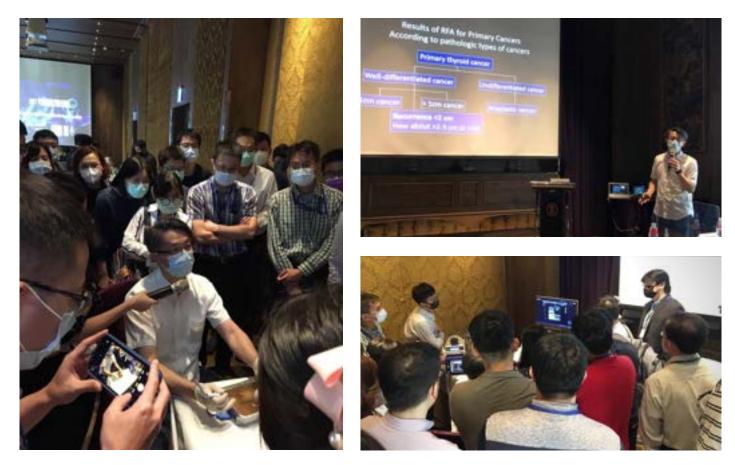

#### **TAIWAN**

**THYROID TUMOR RFA MASTERCLASS** 

On September 26th, a masterclass on ablation of thyroid tumors was held in Taiwan, with the support of the Taiwan Academy of Tumor Ablation. In-depth lectures on thyroid ablation as well as the hands-on training workshops with thyroid phantoms were given to the local doctors.